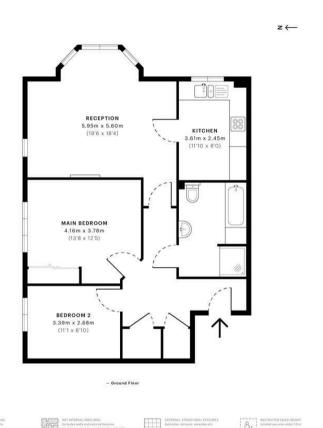

## 1 Newsholme Drive, London

Asking Price £499,995

- Leasehold 77 Years
- Located within Highlands Village
- Good transport links including Oakwood tube station which is 1.0 mile away
- Close to all local amenities
- Communal gardens
- Allocated and visitor parking
- Retirement village
- Additional services available, such as medicine and lunch delivery
- Virtual Tour Available
- Two bedroom flat

\*\*RETIREMENT FLAT\*\* VIRTUAL TOUR AVAILABLE \*\*

Havilands are pleased to present this dual aspect ground floor apartment located within the ever popular Highlands Village. The property benefits from good transport links and local amenities. This light and airy apartment has two double bedrooms, a spacious lounge and fitted kitchen. The property is located in a secure retirement village with onsite security and benefits from the offer of services such as pharmaceutical couriers. It also has access to communal gardens and there is allocated parking as well as parking for visitors.